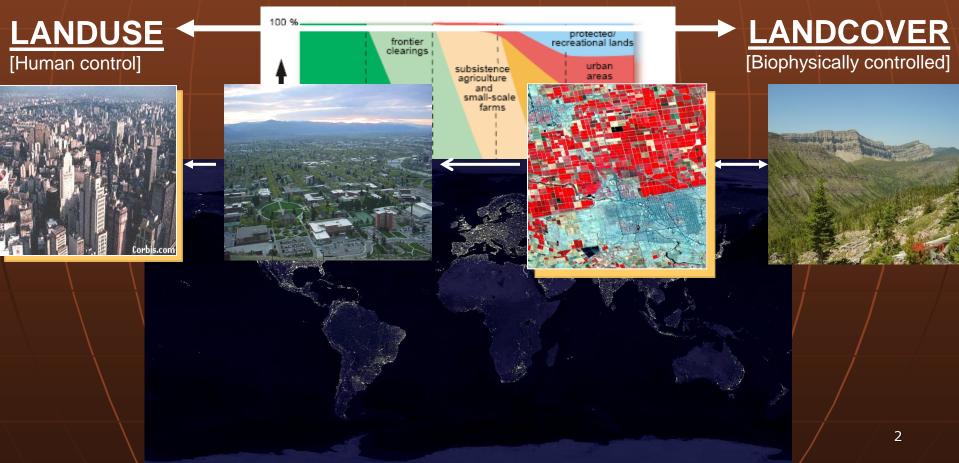

#### Rapid Transformation of Landscapes

- Land surface as a complex system
- Natural and managed components, and multi-scale interactions
- > Deforestation, Reforestation, Urbanization, Agriculture and Irrigation
- Living organisms