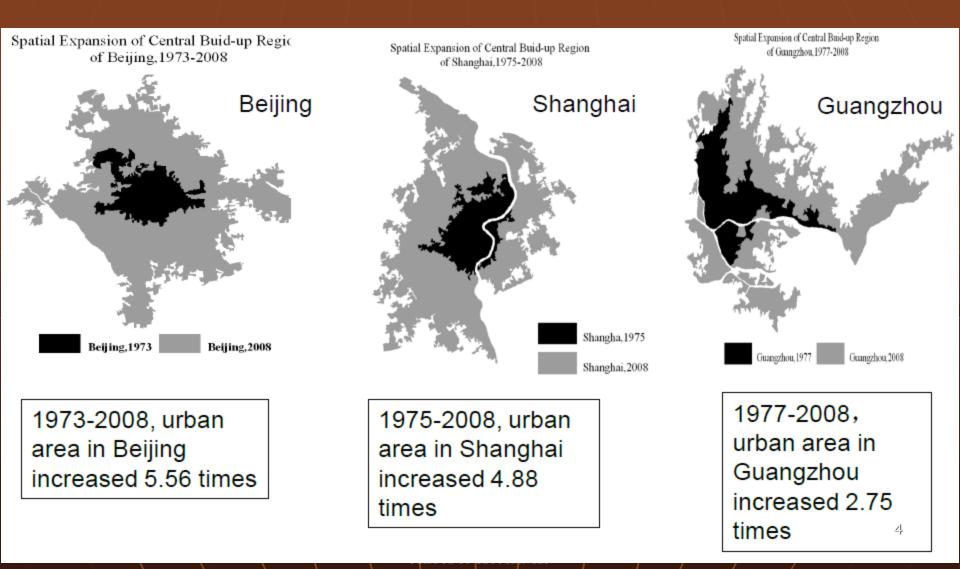

| 1 <mark>1</mark> 37.60 |
| Person per Household | 2.96                 | 2.88    | 2.80                 | 2.75    | 2.70                  | 2.65                   |
| Urban Household      | <mark>1</mark> 89.91 | 221.94  | 288.00               | 336.76  | 364.78                | 380.38                 |
| Rural Population     | 745.44               | 693.60  | 532.80               | 441.00  | 382.20                | 302.40                 |
| Person per Household | 4.08                 | 3.80    | 3.50                 | 3.40    | 3.20                  | 3.00                   |
| Rural Household      | 182.71               | 189.68  | <mark>1</mark> 81.03 | 159.97  | 151.59                | 144.00                 |



Ailikun (2011)

### **Megacities in China**

#### Ailikun (2011)



## Modeling Urbanization in RESM





#### **Regional Earth System Modeling and Analysis (RESMA) Symposium – Beijing 2011**

May 18 - 22 , 2011, Beijing Friendship Hotel, China